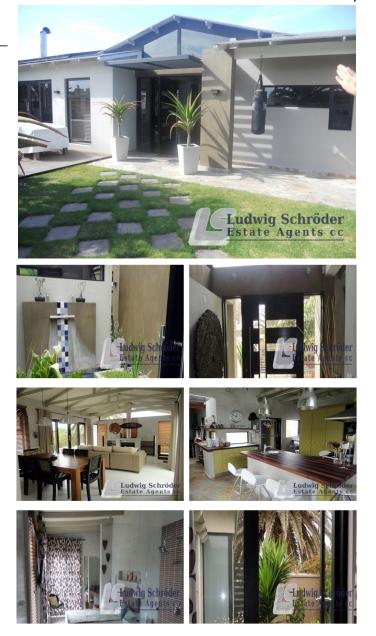

# A true Gem!

### City: 13001 Swakopmund Namibia

Description:

A true gem! Lovingly refurbished residence, comprising 2 adjoining units, which can be occupied as one large family home, or let seperately. Good quality fittings have been used throughout, raised lounge on timber flooring, exposed roof trusses, exquisite furniture and décor.

The property features:

#### Main unit:

- Foyer
- Raised lounge with fireplace, access to private garden with deck & pool
- Open-plan kitchen with scullery section, access to rear drying yard
- Study nook
- Master-suite with private bathroom & sep WC, access to exterior shower and secluded garden
- Exterior hobby room

#### Guest unit:

- Lounge w access to northern garden (private)
- 2 bedrooms
- Kitchen with BIC and appliances
- Full bathroom
- Access to communal rear drying yard

Double garage, with internal division to utilise as 2 seperate garages, one with direct access to the guestunit, both motorized.